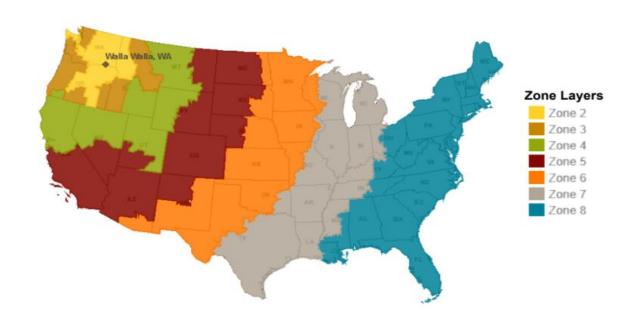

#### **UPS ZONE MAP**

Fulfillment Rates include cost of shipping, courier surcharges for fuel, residential and delivery area, adult signature, standard shipping materials, use of our DtC permits and labor.