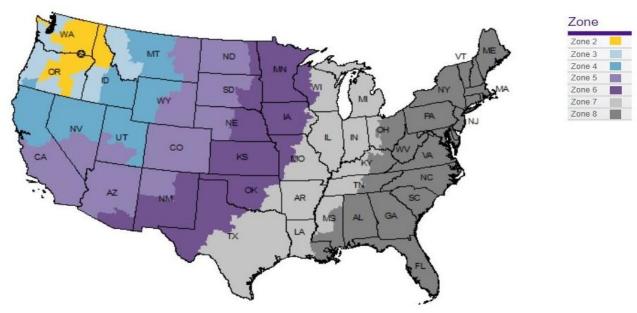

#### **FEDEX ZONE MAP**

Fulfillment Rates include cost of shipping, courier surcharges for fuel, residential and delivery area, adult signature, standard shipping materials, use of our DtC permits and labor.